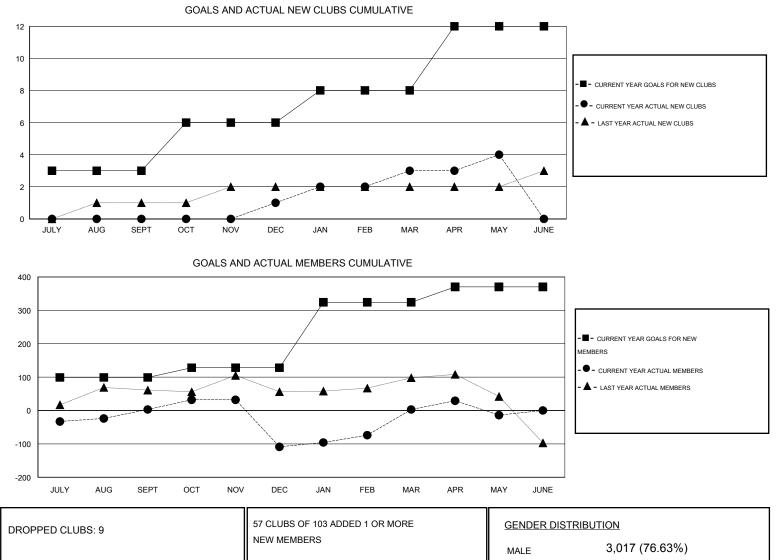

## GMT: NAZMUL HAQUE

| LOCATION | INDIA |
|----------|-------|
|----------|-------|

| Clubs<br>RESULTS FOR 2014-2015 |   |   |   | Members<br>RESULTS FOR 2014-2015 |               |     |     |     |         |
|--------------------------------|---|---|---|----------------------------------|---------------|-----|-----|-----|---------|
|                                |   |   |   |                                  |               |     |     |     | QUARTER |
| JULY/AUG/SEPT                  | 3 | 0 | 1 | -1                               | JULY/AUG/SEPT | 99  | 95  | 92  | 3       |
| OCT/NOV/DEC                    | 3 | 1 | 8 | -7                               | OCT/NOV/DEC   | 29  | 140 | 252 | -112    |
| JAN/FEB/MAR                    | 2 | 2 | 0 | 2                                | JAN/FEB/MAR   | 196 | 178 | 66  | 112     |
| APR/MAY/JUNE                   | 4 | 1 | 0 | 1                                | APR/MAY/JUNE  | 46  | 85  | 102 | -17     |

|                       | MALE                   | 3,017 (76.63%)                                               |                                                                                                                              |
|-----------------------|------------------------|--------------------------------------------------------------|------------------------------------------------------------------------------------------------------------------------------|
|                       | FEMALE                 | 920 (23.37%)                                                 |                                                                                                                              |
| CLICK HERE FOR HEALTH |                        | s                                                            | 1,191                                                                                                                        |
| ASSESSMENT DATA       |                        | 588                                                          |                                                                                                                              |
|                       | HEAD OF HOUSEHOLD      |                                                              | 000                                                                                                                          |
|                       | NON-HEAD OF HOUSE      | IOLD                                                         | 603                                                                                                                          |
| -                     | CLICK HERE FOR HEALTH. | CLICK HERE FOR HEALTH.<br>ASSESSMENT DATA<br>ASSESSMENT DATA | MALE 3,017 (76.63%)   FEMALE 920 (23.37%)   CLICK HERE FOR HEALTH. FAMILY UNIT MEMBERS   ASSESSMENT DATA FAMILY UNIT MEMBERS |